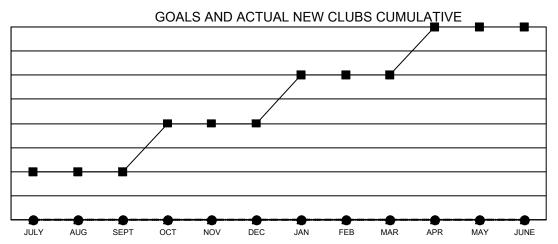

## Multiple District 36

| Clubs         |               |             |               | Members               |                        |                         |                                                    |  |
|---------------|---------------|-------------|---------------|-----------------------|------------------------|-------------------------|----------------------------------------------------|--|
|               | RESULTS FOR   | R 2020-2021 |               | RESULTS FOR 2020-2021 |                        |                         |                                                    |  |
| QUARTER       | NEW CLUB GOAL | NEW CLUBS   | DROPPED CLUBS | QUARTER MEMI          | BER GROWTH NET<br>GOAL | MEMBER GROWTH<br>ACTUAL | DROPPED<br>MEMBERS ACTUAL<br>(including transfers) |  |
| JULY/AUG/SEPT | 1             | 0           | 1             | JULY/AUG/SEPT         | 30                     | 71                      | 117                                                |  |
| OCT/NOV/DEC   | 1             | 0           | 1             | OCT/NOV/DEC           | 35                     | 62                      | 128                                                |  |
| JAN/FEB/MAR   | 1             | 0           | 2             | JAN/FEB/MAR           | 45                     | 42                      | 91                                                 |  |
| APR/MAY/JUNE  | 1             | 0           | 0             | APR/MAY/JUNE          | 105                    | 72                      | 143                                                |  |

■ - CURRENT YEAR GOALS FOR NEW CLUBS

CURRENT YEAR ACTUAL NEW CLUBS

- ▲ - LAST YEAR ACTUAL NEW CLUBS