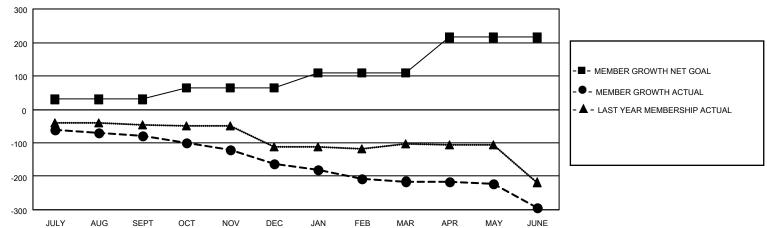

## Multiple District 36

| Clubs         |               |             |               | Members               |                        |                         |                                                    |  |
|---------------|---------------|-------------|---------------|-----------------------|------------------------|-------------------------|----------------------------------------------------|--|
|               | RESULTS FOR   | R 2020-2021 |               | RESULTS FOR 2020-2021 |                        |                         |                                                    |  |
| QUARTER       | NEW CLUB GOAL | NEW CLUBS   | DROPPED CLUBS | QUARTER MEMI          | BER GROWTH NET<br>GOAL | MEMBER GROWTH<br>ACTUAL | DROPPED<br>MEMBERS ACTUAL<br>(including transfers) |  |
| JULY/AUG/SEPT | 1             | 0           | 1             | JULY/AUG/SEPT         | 30                     | 71                      | 117                                                |  |
| OCT/NOV/DEC   | 1             | 0           | 1             | OCT/NOV/DEC           | 35                     | 62                      | 128                                                |  |
| JAN/FEB/MAR   | 1             | 0           | 2             | JAN/FEB/MAR           | 45                     | 42                      | 91                                                 |  |
| APR/MAY/JUNE  | 1             | 0           | 0             | APR/MAY/JUNE          | 105                    | 72                      | 143                                                |  |

## GOALS AND ACTUAL MEMBERS CUMULATIVE

| DROPPED CLUBS: 4 |     | 64 CLUBS OF 134 ADDED 1 OR MORE<br>NEW MEMBERS | GENDER DISTRIBUTION  MALE 1,771 (60.40%) |                |     |
|------------------|-----|------------------------------------------------|------------------------------------------|----------------|-----|
| DROPPED MEMBERS  |     |                                                | FEMALE                                   | 1,161 (39.60%) |     |
| DECEASED         | 56  | CLICK HERE FOR CUMULATIVE                      | TOTAL FAMILY UNIT MEMBERS                |                | 757 |
| CLUB CANCELLED   | 34  | MEMBERSHIP DATA                                | FAMILY MEMBERS PAYING HALF               |                | 386 |
| OTHER            | 389 |                                                |                                          |                | 300 |
| TOTAL            | 479 |                                                | 1000                                     |                |     |